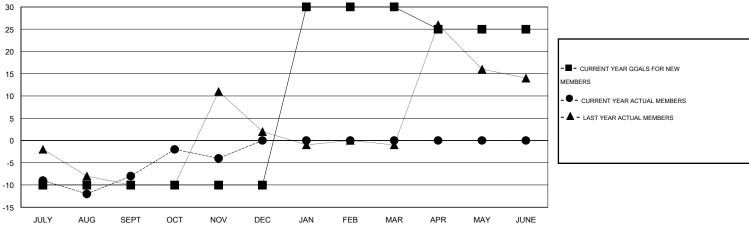

## **LOCATION NETHERLANDS**

 $\mathsf{GMT}\;\mathsf{CA}\;4$ 

|               |                  | Clubs            |                  |                  | Members               |                    |                                     |                    |                  |
|---------------|------------------|------------------|------------------|------------------|-----------------------|--------------------|-------------------------------------|--------------------|------------------|
|               | RESUL            | TS FOR 2015-2016 |                  |                  | RESULTS FOR 2015-2016 |                    |                                     |                    |                  |
| QUARTER       | NEW CLUB<br>GOAL | NEW CLUBS        | DROPPED<br>CLUBS | NET<br>GAIN/LOSS | QUARTER               | NEW MEMBER<br>GOAL | CHARTER AND<br>NEW MEMBERS<br>ADDED | DROPPED<br>MEMBERS | NET<br>GAIN/LOSS |
| JULY/AUG/SEPT | 0                | 0                | 0                | 0                | JULY/AUG/SEPT         | -10                | 24                                  | 32                 | -8               |
| OCT/NOV/DEC   | 0                | 0                | 0                | 0                | OCT/NOV/DEC           | 0                  | 14                                  | 10                 | 4                |
| JAN/FEB/MAR   | 1                | 0                | 0                | 0                | JAN/FEB/MAR           | 40                 | 0                                   | 0                  | 0                |
| APR/MAY/JUNE  | 0                | 0                | 0                | 0                | APR/MAY/JUNE          | -5                 | 0                                   | 0                  | 0                |